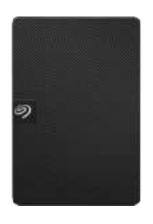

Disco light

Discolight globe

\$65 / €58

Prof. Karaoke set
Incl 2 mics and 150 hits
\$350 / €310

Partyspeaker S
Incl. microphone
\$80 / €75

Seagate HDD

Portable HDD

1 TB: \$85 / €75