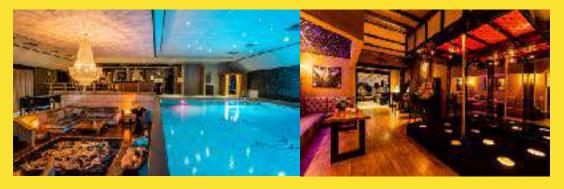

This is the VIP visit. We will bring you to a club with sauna, swimming pool and a bar with unlimited drinks As you enjoy a drink and some food, ladies will be around. If you like one of the ladies... ask her to a room. What happens next, stays at the club.

#### This package includes the following:

- Transport to and from the club.
- Entrance free
- Unlimited drinks (beer, wine and soft drinks) and snacks
- Use of the pool and sauna (bathing suit and towels available free of charge)
- Free wifi