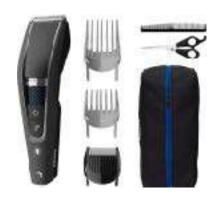

Toothpaste
75 ml per tube
\$6,00

Body & Face Trimmer

Rechargeable trimmer.

\$22,00

Hair Trimmer

Complete set

\$35,00

Complete set
\$89,00