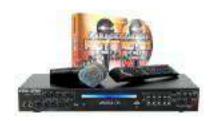

Disco light

Discolight globe

\$65 / €58

Prof. Karaoke set
Incl 2 mics and 150 hits
\$350 / €310

Partyspeaker S
Incl. microphone
\$80 / €75

Seagate HDD

Portable HDD

1 TB: \$85 / €75