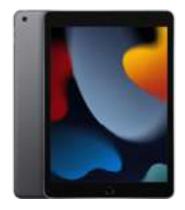

Apple iPad
The classic - 64 GB
\$425 / €370

Samsung Tab S8 11 inch - 128 GB \$865 / €749

Wireless set

Logitech wireless set

\$45 / €40

Apple iPad Pro 11 inch - 128 GB \$1155 / €1030

Samsung Tab S8 Ultra 11 inch - 128 GB \$1245 / €1111