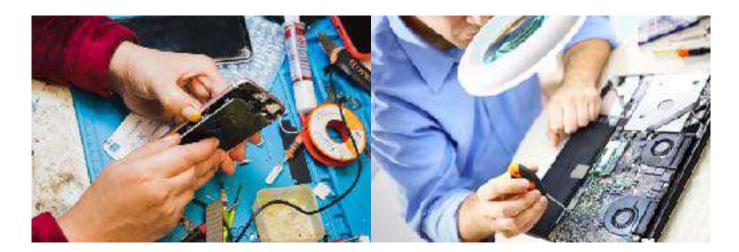

## Phone / computer repair

Do you have a cracked screen, dead battery or other damage to your phone or laptop? Sometimes it's cheaper to fix than to buy new.

#### We can help you out!

There are plenty of repair shops in the city that can repair your broken electronics within 24 hours. Batteries, screens, charging ports... all is possible.

#### This is how it works:

- 1. Send us a list with items you wish to have repaired (all crew together on 1 list), your vessels name, ETA and ETD.
- 2. We send the list to our repair shops with a request for quotation.
- 3. After receiving the quotation, we will forward it to you.
- 4. You either accept or decline.
- 5. After acceptance, we will collect the electronics on the next morning. We give you a receipt for your device, with all terms and conditions.
- 6. Then we will bring it to the shop for repairs and keep you updated about the time we return your device to you.
- 7. When returned to you on the vessel, we take the payment either by card or cash.