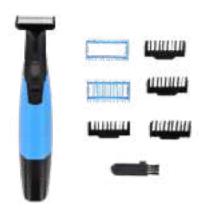

Toothpaste
75 ml per tube
\$6,00

Body & Face Trimmer

Rechargeable trimmer.

\$22,00

Hair Trimmer

Complete set

\$35,00

Complete set
\$89,00