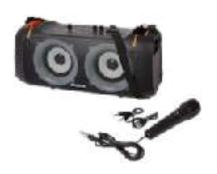

JBL soundbar

<u>JBL 2.0 Al</u>l-in-one

\$215 / €190

Sonos Soundbar

Sonos Ray Black

\$395 / €345

Partyspeaker L

Incl microphone
\$270 / €240

Disco light

Discolight globe

\$65 / €58

Prof. Karaoke set
Incl 2 mics and 150 hits
\$350 / €310

Partyspeaker S
Incl. microphone
\$80 / €75

Seagate HDD

Portable HDD

1 TB: \$85 / €75