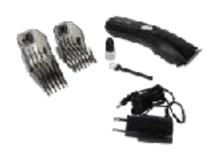

Toothpaste
75 ml per tube
\$6,00

Body & Face Trimmer

Rechargeable trimmer.

\$22,00

Hair Trimmer

Complete set

\$35,00

Complete set
\$89,00